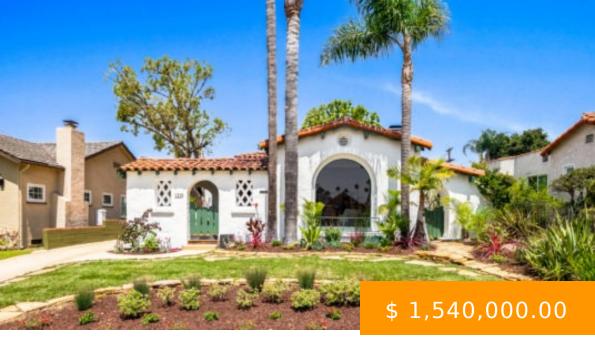

## 1215 SPAZIER AVE, GLENDALE, CA 91201

https://www.helganzrealestate.com

This beautiful 1930's Spanish Revival home captures the timeless charm and character of Old Hollywood, showcasing elegant details from a bygone era throughout. Featuring gleaming hardwood floors, a classic Batchelder fireplace, graceful archways and period details throughout, this residence is nestled in the highly desirable Glenwood neighborhood. The expansive rear deck offers an ideal space...

1215 Spazier Ave, Glendale, CA 91201, USA

- 3 hads
- 2 haths
- SED
- Solc
- 1641 sa ft

## **BASIC FACTS**

**Date added:** 06/05/25 **Bedrooms:** 3

**Status:** Sold **Bathrooms:** 2

**Area:** 1641 sq ft **Lot size:** 7445 sq ft

Year built: 1932