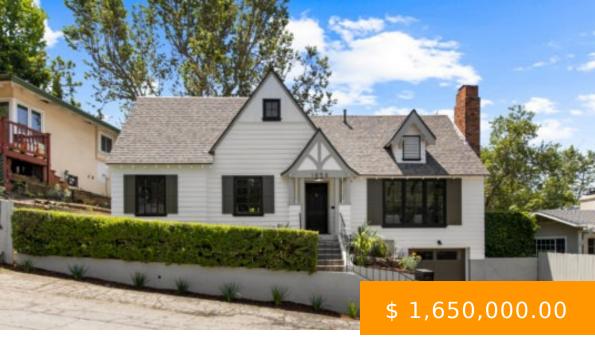

## 1858 LAUREL BAY DRIVE PASADENA, CA 91105

https://www.helganzrealestate.com

Located in the highly sought-after San Rafael Hills, this enchanting 1930s Cape Cod-style home is filled with original charm and thoughtful updates. Features include hardwood floors, vintage windows, and a stunning oversized fireplace. The spacious dining room opens to a well-appointed kitchen with high-end appliances and a cozy breakfast nook. A downstairs bedroom currently serves...

1858 Laurel Bay Dr, Pasadena, CA 91105, USA

- 3 hads
- 2 haths
- SFF
- 5old
- 2127 sq ft

## **BASIC FACTS**

**Date added:** 05/09/25 **Bedrooms:** 3

**Status:** Sold **Bathrooms:** 2

**Area:** 2127 sq ft **Lot size:** 4936 sq ft

Year built: 1934