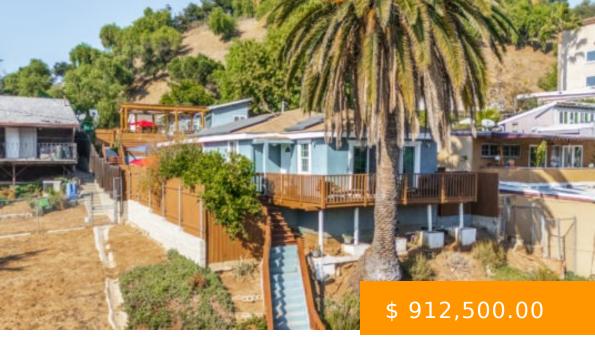

## CHARMING 1920S HIGHLAND PARK BUNGALOW WITH PANORAMIC VIEWS & MODERN AMENITIES

https://www.helganzrealestate.com

This exceptional bungalow, nestled atop a hill in the prestigious Highland Park neighborhood adjacent to South Pasadena, presents a unique opportunity for discerning buyers seeking a home brimming with character. The charming, classic 1920s residence boasts three bedrooms and two bathrooms, an open-concept kitchen and living area, and double sliding glass doors in the living...

6205 Monterey Rd, Los Angeles, CA 90042

- 3 beds
- 2 hath
- SFF
- 5old
- 1194 sq ft

## **BASIC FACTS**

Date added: 12/31/24 Bedrooms: 3

Status: Sold Bathrooms: 2

Floors: 1 Area: 1194 sq ft

**Lot size:** 6339 sq ft **Year built:** 1922

MLS Number: DW-24255185 GARAGE / PARKING: 1