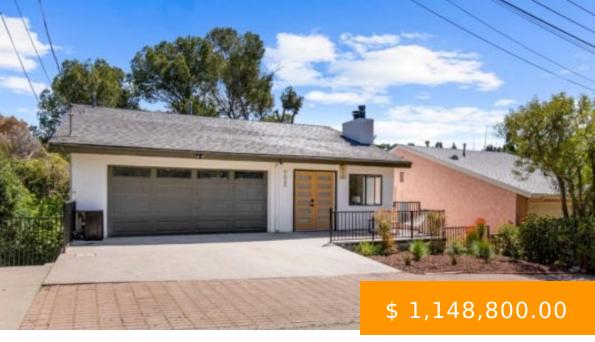

## MODERN ELEGANCE MEETS EVERYDAY COMFORT IN THIS STYLISH RETREAT

https://www.helganzrealestate.com

Welcome to a modern retreat where luxury, comfort, and style come together seamlessly. From the stunning curb appeal to the soaring vaulted ceilings and sunlit open spaces, this home is designed to impress. The primary suite offers a serene escape with a sleek fireplace and a spa-like bath featuring a sophisticated vanity, matte black and...

9620 Alene Dr, Tujunga, CA 91042, USA

- 6 hads
- 4 haths
- SFF
- 5old
- 3000 sa ft

## **BASIC FACTS**

Date added: 04/03/25 Bedrooms: 6

Status: Sold Bathrooms: 4

**Area:** 3000 sq ft **Lot size:** 4459 sq ft

Year built: 1990